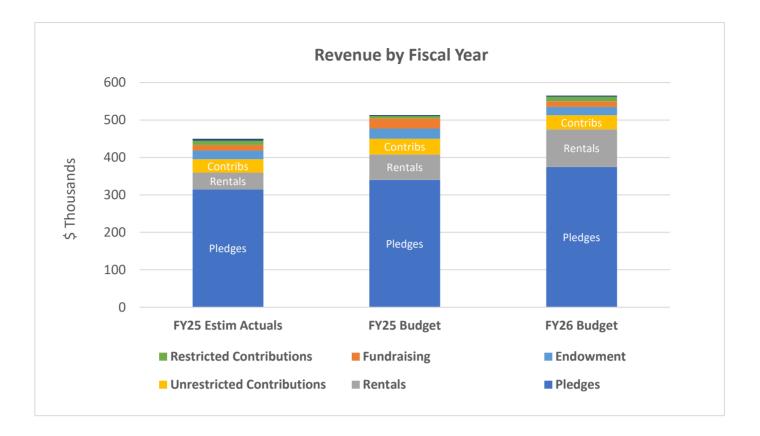

### Key Budget Assumptions and Changes, FY25 to FY26

|                                                      |            |             |             | FY26 Budget<br>Change +/- | FY26 Budget<br>Change +/- |                                                              |
|------------------------------------------------------|------------|-------------|-------------|---------------------------|---------------------------|--------------------------------------------------------------|
|                                                      | FY25 Estim |             |             | from FY25                 | from FY25                 |                                                              |
|                                                      | Actuals    | FY25 Budget | FY26 Budget |                           | Budget                    |                                                              |
| Revenue                                              |            | _           | -           |                           | -                         |                                                              |
| Pledges                                              | 315,000    | 340,000     | 375,000     | 60,000                    | 35,000                    | Stretch goal                                                 |
| Fundraising events                                   | 15,000     | 27,000      | 15,000      | -                         | (12,000)                  | Auction                                                      |
| Rentals                                              | 45,000     | 68,000      | 100,000     | 55,000                    | 32,000                    | Stretch goal                                                 |
| All other                                            | 75,000     | 78,000      | 75,000      | -                         | (3,000)                   |                                                              |
| Total Revenue                                        | 450,000    | 513,000     | 565,000     | 115,000                   | 52,000                    | -                                                            |
| Expenses                                             |            |             |             |                           |                           |                                                              |
| Debt Service                                         | 17,000     |             | 45,000      | 28,000                    | 45,000                    | New construction loans                                       |
| Other Admin                                          | 24,000     | 24,000      | 29,000      | 5,000                     | 5,000                     |                                                              |
| Total Admin                                          | 41,000     | 24,000      | 74,000      | 33,000                    | 50,000                    | -                                                            |
|                                                      |            |             |             |                           |                           |                                                              |
| Custodian Service                                    | 21,000     | 23,000      | 24,000      | 3,000                     | 1,000                     | Same as FY25 run rate                                        |
| Repairs & Maintenance                                | 5,000      | 16,000      | 5,000       | -                         | (11,000)                  |                                                              |
| Landscaping                                          | 19,000     | 8,000       | 10,000      | (9,000)                   | 2,000                     | No fire remediation for FY26                                 |
| Insurance, utilities, etc.                           | 31,000     | 31,000      | 29,000      | (2,000)                   | (2,000)                   | _                                                            |
| Total Facility & Bldg                                | 76,000     | 78,000      | 68,000      | (8,000)                   | (10,000)                  |                                                              |
| Minister Salary, housing, benefits, expenses         | 156,000    | 146,000     | 156,000     | -                         | 10,000                    |                                                              |
| Administrator Salary, benefits, expense              | 84,000     | 84,000      | 84,000      | -                         | -                         |                                                              |
| Dir. of Family Ministries Salary, benefits, expenses | 63,000     | 59,000      | 68,000      | 5,000                     | 9,000                     | Reflects addition of retirement                              |
| On-call Facility attendent                           | -          | -           | 8,000       | 8,000                     | 8,000                     | New position                                                 |
| Family Ministry Staff                                | 14,000     | 17,000      | 23,000      | 9,000                     | 6,000                     | New Wed evening position                                     |
| Other Personnel                                      | 31,000     | 58,000      | 37,000      | 6,000                     | (11,000)                  | Elim Music Dir position                                      |
| Total Personnel                                      | 348,000    | 364,000     | 376,000     | 28,000                    | 12,000                    |                                                              |
|                                                      |            |             |             | -                         | -                         |                                                              |
| Music                                                | 4,000      | 1,000       | 4,000       | -                         |                           | Increase guest musicians                                     |
| Guest Speakers                                       | 2,000      | 3,000       | 2,000       | -                         | • • •                     | Budget moved to music                                        |
| Family Ministry                                      | 4,000      | 4,000       | 5,000       | 1,000                     |                           |                                                              |
| Adult Spiritual Development                          | 1,000      | 1,000       | 2,000       | 1,000                     |                           | Wed evening programs                                         |
| Social Justice                                       | 7,000      | 11,000      | 8,000       | 1,000                     | (3,000)                   | Reflects lower contributions to basket share & homeless fund |
| Other Program Exp                                    | 20,000     | 26,000      | 26,000      | 6,000                     | -                         | -                                                            |
| Total Program                                        | 38,000     | 46,000      | 47,000      | 9,000                     | 1,000                     |                                                              |
| Total Expenses                                       | 503,000    | 512,000     | 565,000     | 62,000                    | 53,000                    | -                                                            |
| Net Operating Revenue                                | (53,000)   | 1,000       |             | 53,000                    | (1,000)                   | -                                                            |
| -                                                    |            |             |             |                           | <b>*</b>                  | -                                                            |