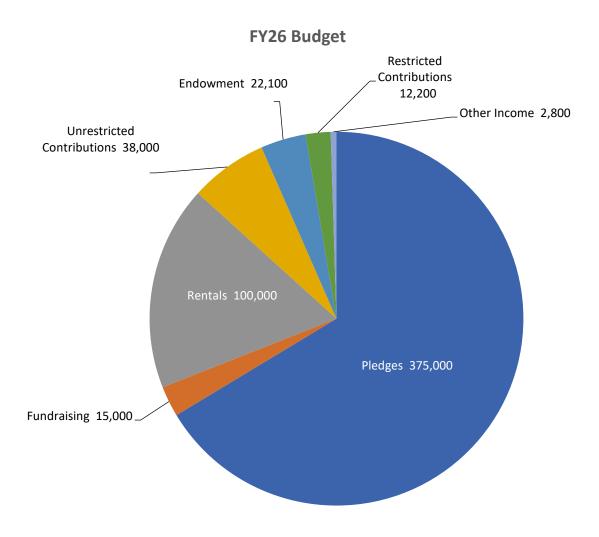

#### Draft proposed budget - FY 25-26

for period July 1, 2025 through June 30, 2026

| FY 25     Projected<br>Year-End     00   22,532     00   2,141     00   9,416     00   2,375     00   1,007     00   2,375     00   1,007     00   0     00   11,38     00   11,392     00   0     00   17,717     00   5,485     00   23,20     00   14,918     00   14,918                                                                                                                                                                                                                                                                                                                                                          | 2,000<br>9,500<br>3,000<br>1,200<br>2 12,200<br>2 12,200<br>2 2,500<br>375,000<br>5,600          | Comments<br>Directed donation for annual UUA fees                                                                                 |
|---------------------------------------------------------------------------------------------------------------------------------------------------------------------------------------------------------------------------------------------------------------------------------------------------------------------------------------------------------------------------------------------------------------------------------------------------------------------------------------------------------------------------------------------------------------------------------------------------------------------------------------|--------------------------------------------------------------------------------------------------|-----------------------------------------------------------------------------------------------------------------------------------|
| 00 22,532<br>00 2,141<br>00 9,416<br>00 2,375<br>00 1,007<br>00 0<br>00 8,000<br>00 11,38<br>00 11,392<br>00 0<br>00 315,000<br>00 17,717<br>00 5,485<br>00 23,20<br>00 14,918                                                                                                                                                                                                                                                                                                                                                                                                                                                        | 24,000<br>2,000<br>9,500<br>3,000<br>1,200<br>2<br>2<br>12,200<br>2<br>2,500<br>375,000<br>5,600 | Directed donation for annual UUA fees                                                                                             |
| 00   2,141     00   9,416     00   2,375     00   1,007     00   0     00   1,007     00   0     00   1,007     00   0     00   11,38     00   1,392     00   0     00   315,000     00   5,485     00   23,20     00   14,918                                                                                                                                                                                                                                                                                                                                                                                                        | 2,000<br>9,500<br>3,000<br>1,200<br>2 12,200<br>2 2,500<br>375,000<br>5,600                      | Directed donation for annual UUA fees                                                                                             |
| 00   2,141     00   9,416     00   2,375     00   1,007     00   0     00   1,007     00   0     00   1,007     00   0     00   11,38     00   1,392     00   0     00   315,000     00   5,485     00   23,20     00   14,918                                                                                                                                                                                                                                                                                                                                                                                                        | 2,000<br>9,500<br>3,000<br>1,200<br>2 12,200<br>2 2,500<br>375,000<br>5,600                      | Directed donation for annual UUA fees                                                                                             |
| 00   9,416     00   2,375     00   1,007     00   0     00   1,007     00   0     00   1,007     00   0     00   11,382     00   11,392     00   0     00   315,000     00   5,485     00   23,20     00   14,918                                                                                                                                                                                                                                                                                                                                                                                                                     | 2,000<br>9,500<br>3,000<br>1,200<br>2 12,200<br>2 2,500<br>375,000<br>5,600                      | Directed donation for annual UUA fees                                                                                             |
| 00   9,416     00   2,375     00   1,007     00   0     00   1,007     00   0     00   1,007     00   0     00   11,382     00   11,392     00   0     00   315,000     00   5,485     00   23,20     00   14,918                                                                                                                                                                                                                                                                                                                                                                                                                     | 9,500<br>3,000<br>1,200<br>8,000<br>2 12,200<br>2 2,500<br>375,000<br>5,600                      | Directed donation for annual UUA fees                                                                                             |
| 00 2,375<br>00 1,007<br>00 0<br>00 8,000<br>00 11,38<br>00 1,392<br>00 0<br>00 315,000<br>00 17,717<br>00 5,485<br>00 23,20<br>00 14,918                                                                                                                                                                                                                                                                                                                                                                                                                                                                                              | 3,000<br>1,200<br>2 12,200<br>2 2,500<br>375,000<br>16,500<br>5,600                              | Directed donation for annual UUA fees                                                                                             |
| 00   1,007     00   0     00   8,000     00   11,38     00   1,392     00   0     00   315,000     00   5,485     00   23,20     00   14,918                                                                                                                                                                                                                                                                                                                                                                                                                                                                                          | 1,200<br>8,000<br>2 12,200<br>2 2,500<br>375,000<br>16,500<br>5,600                              | Directed donation for annual UUA fees                                                                                             |
| 00   1,007     00   0     00   8,000     00   11,38     00   1,392     00   0     00   315,000     00   5,485     00   23,20     00   14,918                                                                                                                                                                                                                                                                                                                                                                                                                                                                                          | 1,200<br>8,000<br>2 12,200<br>2 2,500<br>375,000<br>16,500<br>5,600                              | Directed donation for annual UUA fees                                                                                             |
| 00   00   00   00   000   11,38   000   1,392   000   1,392   000   00   00   00   00   00   00   00   00   00   00   00   00   00   00   00   00   00   17,717   00   5,485   00   23,200   00   14,918   00   14,918   00   14,918   00   14,918   00   14,918   00   14,918   00   14,918   00   14,918   00   14,918   00   14,918   00   14,918   00   14,918   00   14,918   00   14,918   00   14,918   00   14,918   00   14,918   00   14,918   00   14,918   00   14,918   00   14,918   00   14,918   00   14,918   00   14,918   00   14,918   00   14,918   00   14,918   00   14,918   00   14,918   14   14   14   14< | 8,000<br>2 12,200<br>2 2,500<br>375,000<br>16,500<br>5,600                                       | Directed donation for annual UUA fees                                                                                             |
| 00   11,38     00   1,392     00   0     00   315,000     00   17,717     00   5,485     00   23,20     00   14,918                                                                                                                                                                                                                                                                                                                                                                                                                                                                                                                   | 2 12,200<br>2 2,500<br>375,000<br>16,500<br>5,600                                                | 0<br>Stretch goal                                                                                                                 |
| 00   11,38     00   1,392     00   0     00   315,000     00   17,717     00   5,485     00   23,20     00   14,918                                                                                                                                                                                                                                                                                                                                                                                                                                                                                                                   | 2 12,200<br>2 2,500<br>375,000<br>16,500<br>5,600                                                | 0<br>Stretch goal                                                                                                                 |
| 00 <b>1,392</b><br>00 0<br>00 315,000<br>00 17,717<br>00 5,485<br>00 23,20<br>00 14,918                                                                                                                                                                                                                                                                                                                                                                                                                                                                                                                                               | 2,500<br>375,000<br>16,500<br>5,600                                                              | Stretch goal                                                                                                                      |
| 00<br>0<br>00<br>315,000<br>00<br>17,717<br>00<br>5,485<br>00<br>23,20<br>00<br>14,918                                                                                                                                                                                                                                                                                                                                                                                                                                                                                                                                                | <b>375,000</b><br>16,500<br>5,600                                                                | Stretch goal                                                                                                                      |
| 0<br>00<br>315,000<br>00<br>17,717<br>00<br>5,485<br>00<br>23,20<br>00<br>14,918                                                                                                                                                                                                                                                                                                                                                                                                                                                                                                                                                      | 16,500<br>5,600                                                                                  |                                                                                                                                   |
| 0<br>00<br>315,000<br>00<br>17,717<br>00<br>5,485<br>00<br>23,20<br>00<br>14,918                                                                                                                                                                                                                                                                                                                                                                                                                                                                                                                                                      | 16,500<br>5,600                                                                                  |                                                                                                                                   |
| 00   315,000     00   17,717     00   5,485     00   23,20     00   14,918                                                                                                                                                                                                                                                                                                                                                                                                                                                                                                                                                            | 16,500<br>5,600                                                                                  |                                                                                                                                   |
| 00 17,717<br>00 5,485<br>00 23,20<br>00 14,918                                                                                                                                                                                                                                                                                                                                                                                                                                                                                                                                                                                        | 16,500<br>5,600                                                                                  |                                                                                                                                   |
| 00 5,485<br>00 23,20<br>00 14,918                                                                                                                                                                                                                                                                                                                                                                                                                                                                                                                                                                                                     | 5,600                                                                                            |                                                                                                                                   |
| 00 5,485<br>00 23,20<br>00 14,918                                                                                                                                                                                                                                                                                                                                                                                                                                                                                                                                                                                                     | 5,600                                                                                            |                                                                                                                                   |
| 00 23,20<br>00 14,918                                                                                                                                                                                                                                                                                                                                                                                                                                                                                                                                                                                                                 |                                                                                                  |                                                                                                                                   |
| 00 14,918                                                                                                                                                                                                                                                                                                                                                                                                                                                                                                                                                                                                                             | 2 22 10                                                                                          |                                                                                                                                   |
|                                                                                                                                                                                                                                                                                                                                                                                                                                                                                                                                                                                                                                       | 2 22,10                                                                                          | 0                                                                                                                                 |
|                                                                                                                                                                                                                                                                                                                                                                                                                                                                                                                                                                                                                                       |                                                                                                  |                                                                                                                                   |
| <u></u>                                                                                                                                                                                                                                                                                                                                                                                                                                                                                                                                                                                                                               | ,                                                                                                | Monique Webster to chair, looking for co-chair                                                                                    |
| 00 50                                                                                                                                                                                                                                                                                                                                                                                                                                                                                                                                                                                                                                 |                                                                                                  | =                                                                                                                                 |
| 00 14,96                                                                                                                                                                                                                                                                                                                                                                                                                                                                                                                                                                                                                              | 8 15,00                                                                                          | 0                                                                                                                                 |
|                                                                                                                                                                                                                                                                                                                                                                                                                                                                                                                                                                                                                                       |                                                                                                  |                                                                                                                                   |
| -                                                                                                                                                                                                                                                                                                                                                                                                                                                                                                                                                                                                                                     | _,                                                                                               |                                                                                                                                   |
|                                                                                                                                                                                                                                                                                                                                                                                                                                                                                                                                                                                                                                       | 800                                                                                              |                                                                                                                                   |
|                                                                                                                                                                                                                                                                                                                                                                                                                                                                                                                                                                                                                                       |                                                                                                  |                                                                                                                                   |
|                                                                                                                                                                                                                                                                                                                                                                                                                                                                                                                                                                                                                                       | 5 2,800                                                                                          |                                                                                                                                   |
| 00 45,000                                                                                                                                                                                                                                                                                                                                                                                                                                                                                                                                                                                                                             | 100,000                                                                                          |                                                                                                                                   |
| 0                                                                                                                                                                                                                                                                                                                                                                                                                                                                                                                                                                                                                                     |                                                                                                  |                                                                                                                                   |
| 0                                                                                                                                                                                                                                                                                                                                                                                                                                                                                                                                                                                                                                     |                                                                                                  |                                                                                                                                   |
|                                                                                                                                                                                                                                                                                                                                                                                                                                                                                                                                                                                                                                       | 100.000                                                                                          | 0 Stretch goal                                                                                                                    |
| 40,00                                                                                                                                                                                                                                                                                                                                                                                                                                                                                                                                                                                                                                 | 100,000                                                                                          |                                                                                                                                   |
|                                                                                                                                                                                                                                                                                                                                                                                                                                                                                                                                                                                                                                       |                                                                                                  |                                                                                                                                   |
| 0 1,428                                                                                                                                                                                                                                                                                                                                                                                                                                                                                                                                                                                                                               | ł                                                                                                |                                                                                                                                   |
|                                                                                                                                                                                                                                                                                                                                                                                                                                                                                                                                                                                                                                       |                                                                                                  |                                                                                                                                   |
| 0 1 87                                                                                                                                                                                                                                                                                                                                                                                                                                                                                                                                                                                                                                | 8                                                                                                |                                                                                                                                   |
|                                                                                                                                                                                                                                                                                                                                                                                                                                                                                                                                                                                                                                       |                                                                                                  |                                                                                                                                   |
|                                                                                                                                                                                                                                                                                                                                                                                                                                                                                                                                                                                                                                       | 00 700<br>0 2,434<br>50 3,13<br>00 45,000<br>0<br>0<br>0 45,000<br>0<br>0 1,428<br>0 450         | 00 700 800   0 2,434 00   50 3,135 2,800   00 45,000 100,000   0 0 0   0 45,000 100,000   0 100,000 0   0 1,428 0   0 450 100,000 |