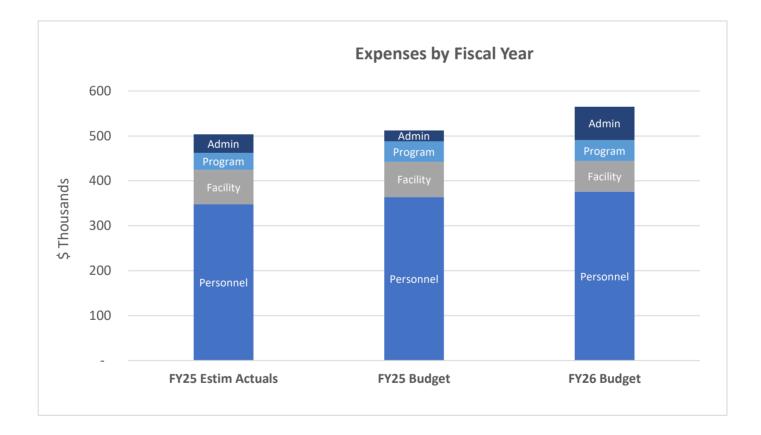

### Key Budget Assumptions and Changes, FY25 to FY26

|                                                      |            |             |             | FY26 Budget<br>Change +/- | FY26 Budget<br>Change +/- |                                                              |
|------------------------------------------------------|------------|-------------|-------------|---------------------------|---------------------------|--------------------------------------------------------------|
|                                                      | FY25 Estim |             |             | from FY25                 | from FY25                 |                                                              |
|                                                      | Actuals    | FY25 Budget | FY26 Budget |                           | Budget                    |                                                              |
| Revenue                                              |            | _           | -           |                           | -                         |                                                              |
| Pledges                                              | 315,000    | 340,000     | 375,000     | 60,000                    | 35,000                    | Stretch goal                                                 |
| Fundraising events                                   | 15,000     | 27,000      | 15,000      | -                         | (12,000)                  | Auction                                                      |
| Rentals                                              | 45,000     | 68,000      | 100,000     | 55,000                    | 32,000                    | Stretch goal                                                 |
| All other                                            | 75,000     | 78,000      | 75,000      | -                         | (3,000)                   |                                                              |
| Total Revenue                                        | 450,000    | 513,000     | 565,000     | 115,000                   | 52,000                    | -                                                            |
| Expenses                                             |            |             |             |                           |                           |                                                              |
| Debt Service                                         | 17,000     |             | 45,000      | 28,000                    | 45,000                    | New construction loans                                       |
| Other Admin                                          | 24,000     | 24,000      | 29,000      | 5,000                     | 5,000                     |                                                              |
| Total Admin                                          | 41,000     | 24,000      | 74,000      | 33,000                    | 50,000                    | -                                                            |
|                                                      |            |             |             |                           |                           |                                                              |
| Custodian Service                                    | 21,000     | 23,000      | 24,000      | 3,000                     | 1,000                     | Same as FY25 run rate                                        |
| Repairs & Maintenance                                | 5,000      | 16,000      | 5,000       | -                         | (11,000)                  |                                                              |
| Landscaping                                          | 19,000     | 8,000       | 10,000      | (9,000)                   | 2,000                     | No fire remediation for FY26                                 |
| Insurance, utilities, etc.                           | 31,000     | 31,000      | 29,000      | (2,000)                   | (2,000)                   | _                                                            |
| Total Facility & Bldg                                | 76,000     | 78,000      | 68,000      | (8,000)                   | (10,000)                  |                                                              |
| Minister Salary, housing, benefits, expenses         | 156,000    | 146,000     | 156,000     | -                         | 10,000                    |                                                              |
| Administrator Salary, benefits, expense              | 84,000     | 84,000      | 84,000      | -                         | -                         |                                                              |
| Dir. of Family Ministries Salary, benefits, expenses | 63,000     | 59,000      | 68,000      | 5,000                     | 9,000                     | Reflects addition of retirement                              |
| On-call Facility attendent                           | -          | -           | 8,000       | 8,000                     | 8,000                     | New position                                                 |
| Family Ministry Staff                                | 14,000     | 17,000      | 23,000      | 9,000                     | 6,000                     | New Wed evening position                                     |
| Other Personnel                                      | 31,000     | 58,000      | 37,000      | 6,000                     | (11,000)                  | Elim Music Dir position                                      |
| Total Personnel                                      | 348,000    | 364,000     | 376,000     | 28,000                    | 12,000                    |                                                              |
|                                                      |            |             |             | -                         | -                         |                                                              |
| Music                                                | 4,000      | 1,000       | 4,000       | -                         |                           | Increase guest musicians                                     |
| Guest Speakers                                       | 2,000      | 3,000       | 2,000       | -                         | • • •                     | Budget moved to music                                        |
| Family Ministry                                      | 4,000      | 4,000       | 5,000       | 1,000                     |                           |                                                              |
| Adult Spiritual Development                          | 1,000      | 1,000       | 2,000       | 1,000                     |                           | Wed evening programs                                         |
| Social Justice                                       | 7,000      | 11,000      | 8,000       | 1,000                     | (3,000)                   | Reflects lower contributions to basket share & homeless fund |
| Other Program Exp                                    | 20,000     | 26,000      | 26,000      | 6,000                     | -                         | -                                                            |
| Total Program                                        | 38,000     | 46,000      | 47,000      | 9,000                     | 1,000                     |                                                              |
| Total Expenses                                       | 503,000    | 512,000     | 565,000     | 62,000                    | 53,000                    | -                                                            |
| Net Operating Revenue                                | (53,000)   | 1,000       |             | 53,000                    | (1,000)                   | -                                                            |
| -                                                    |            |             |             |                           | <b>*</b>                  | -                                                            |