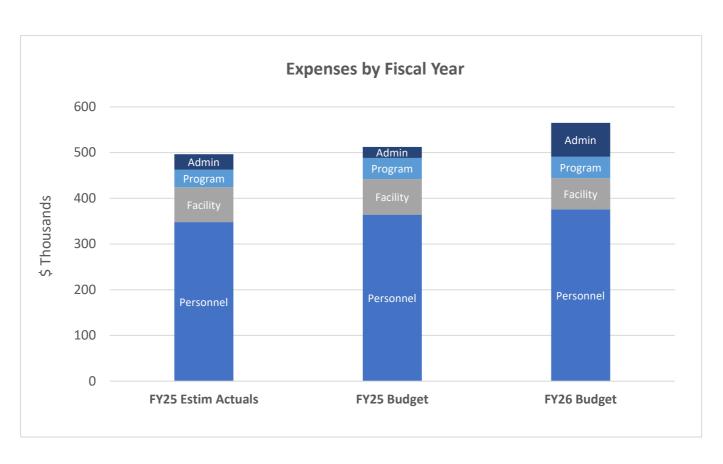

## **Proposed FY26 Budget**

|                                                      |                 |                 |                  | FY26 Budget Change +/- | FY26 Budget<br>Change +/- |                                                              |
|------------------------------------------------------|-----------------|-----------------|------------------|------------------------|---------------------------|--------------------------------------------------------------|
|                                                      | FY25 Estim      |                 |                  | from FY25              | from FY25                 |                                                              |
|                                                      | Actuals         | FY25 Budget     | FY26 Budget      |                        | Budget                    |                                                              |
| Revenue                                              |                 | _               | _                |                        |                           |                                                              |
| Pledges                                              | 315,000         | 340,000         | 375,000          | 60,000                 | 35,000                    | Stretch goal                                                 |
| Fundraising events                                   | 15,000          | 27,000          | 18,000           | 3,000                  | (9,000)                   | Auction + Others                                             |
| Rentals                                              | 45,000          | 68,000          | 100,000          | 55,000                 | 32,000                    | Stretch goal                                                 |
| All other                                            | 75,000          | 78,000          | 75,000           | -                      | (3,000)                   |                                                              |
| Total Revenue                                        | 450,000         | 513,000         | 568,000          | 118,000                | 55,000                    | •                                                            |
| Expenses                                             |                 |                 |                  |                        |                           |                                                              |
| Debt Service                                         | -               | 8,000           | 45,000           | 45,000                 | 37,000                    | New construction loans                                       |
| Other Admin                                          | 34,000          | 16,000          | 29,000           | (5,000)                | 13,000                    |                                                              |
| Total Admin                                          | 34,000          | 24,000          | 74,000           | 40,000                 | 50,000                    | •                                                            |
| Custodian Comica                                     | 21 000          | 22.000          | 10,000           | (2.000)                | /F 000\                   | New quateding                                                |
| Custodian Service                                    | 21,000          | 23,000          | 18,000           | (3,000)                | , . ,                     | New custodian                                                |
| Repairs & Maintenance                                | 5,000<br>19,000 | 16,000<br>8,000 | 15,000           | 10,000                 | (1,000)                   |                                                              |
| Landscaping Insurance, utilities, etc.               | 31,000          | 31,000          | 10,000<br>28,000 | (9,000)                | 2,000                     |                                                              |
| Total Facility & Bldg                                | 76,000          | 78,000          | 71,000           | (3,000)                | (3,000)<br>(7,000)        | -                                                            |
| Total Facility & Blug                                | 76,000          | 78,000          | 71,000           | (5,000)                | (7,000)                   |                                                              |
| Minister Salary, housing, benefits, expenses         | 156,000         | 146,000         | 156,000          | -                      | 10,000                    |                                                              |
| Administrator Salary, benefits, expense              | 84,000          | 84,000          | 84,000           | -                      | -                         |                                                              |
| Dir. of Family Ministries Salary, benefits, expenses | 63,000          | 59,000          | 68,000           | 5,000                  | 9,000                     | Reflects addition of retirement                              |
| On-call Facility attendent                           | -               | -               | 8,000            | 8,000                  | 8,000                     | New position                                                 |
| Family Ministry Staff                                | 14,000          | 17,000          | 23,000           | 9,000                  | 6,000                     | New Wed evening position                                     |
| Other Personnel                                      | 31,000          | 58,000          | 37,000           | 6,000                  | (11,000)                  | Elim Music Dir position                                      |
| Total Personnel                                      | 348,000         | 364,000         | 376,000          | 28,000                 | 12,000                    |                                                              |
|                                                      |                 |                 |                  | -                      | -                         |                                                              |
| Music                                                | 4,000           | 1,000           | 4,000            | -                      | 3,000                     | Increase guest musicians                                     |
| Guest Speakers                                       | 2,000           | 3,000           | 2,000            | -                      | (1,000)                   | Budget moved to music                                        |
| Family Ministry                                      | 4,000           | 4,000           | 5,000            | 1,000                  | 1,000                     | Wed evening programs                                         |
| Adult Spiritual Development                          | 1,000           | 1,000           | 2,000            | 1,000                  | •                         | Wed evening programs                                         |
| Social Justice                                       | 7,000           | 11,000          | 8,000            | 1,000                  | (3,000)                   | Reflects lower contributions to basket share & homeless fund |
| Other Program Exp                                    | 20,000          | 26,000          | 26,000           | 6,000                  | -                         |                                                              |
| Total Program                                        | 38,000          | 46,000          | 47,000           | 9,000                  | 1,000                     |                                                              |
| Total Expenses                                       | 496,000         | 512,000         | 568,000          | 72,000                 | 56,000                    | -                                                            |
|                                                      |                 |                 |                  |                        |                           | •                                                            |
| Net Operating Revenue                                | (46,000)        | 1,000           | -                | 46,000                 | (1,000)                   | -                                                            |