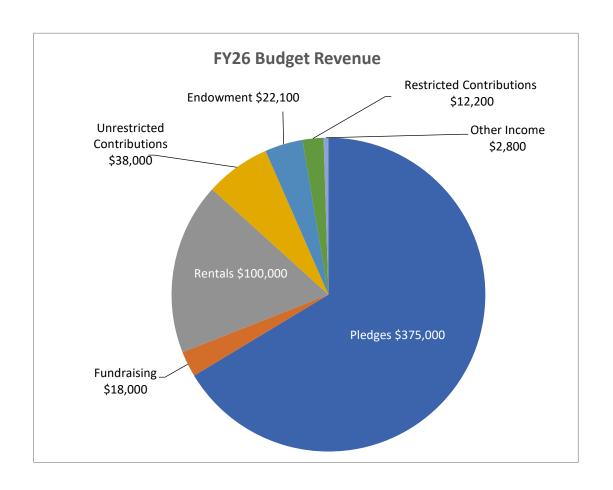

## **Proposed FY26 Budget**

|                                                      |                 |                 |                  | FY26 Budget Change +/- | FY26 Budget<br>Change +/- |                                                              |
|------------------------------------------------------|-----------------|-----------------|------------------|------------------------|---------------------------|--------------------------------------------------------------|
|                                                      | FY25 Estim      |                 |                  | from FY25              | from FY25                 |                                                              |
|                                                      | Actuals         | FY25 Budget     | FY26 Budget      |                        | Budget                    |                                                              |
| Revenue                                              |                 | _               | _                |                        |                           |                                                              |
| Pledges                                              | 315,000         | 340,000         | 375,000          | 60,000                 | 35,000                    | Stretch goal                                                 |
| Fundraising events                                   | 15,000          | 27,000          | 18,000           | 3,000                  | (9,000)                   | Auction + Others                                             |
| Rentals                                              | 45,000          | 68,000          | 100,000          | 55,000                 | 32,000                    | Stretch goal                                                 |
| All other                                            | 75,000          | 78,000          | 75,000           | -                      | (3,000)                   |                                                              |
| Total Revenue                                        | 450,000         | 513,000         | 568,000          | 118,000                | 55,000                    | •                                                            |
| Expenses                                             |                 |                 |                  |                        |                           |                                                              |
| Debt Service                                         | -               | 8,000           | 45,000           | 45,000                 | 37,000                    | New construction loans                                       |
| Other Admin                                          | 34,000          | 16,000          | 29,000           | (5,000)                | 13,000                    |                                                              |
| Total Admin                                          | 34,000          | 24,000          | 74,000           | 40,000                 | 50,000                    | •                                                            |
| Custodian Comica                                     | 21 000          | 22.000          | 10,000           | (2.000)                | /F 000\                   | New quateding                                                |
| Custodian Service                                    | 21,000          | 23,000          | 18,000           | (3,000)                | , . ,                     | New custodian                                                |
| Repairs & Maintenance                                | 5,000<br>19,000 | 16,000<br>8,000 | 15,000           | 10,000                 | (1,000)                   |                                                              |
| Landscaping Insurance, utilities, etc.               | 31,000          | 31,000          | 10,000<br>28,000 | (9,000)                | 2,000                     |                                                              |
| Total Facility & Bldg                                | 76,000          | 78,000          | 71,000           | (3,000)                | (3,000)<br>(7,000)        | -                                                            |
| Total Facility & Blug                                | 76,000          | 78,000          | 71,000           | (5,000)                | (7,000)                   |                                                              |
| Minister Salary, housing, benefits, expenses         | 156,000         | 146,000         | 156,000          | -                      | 10,000                    |                                                              |
| Administrator Salary, benefits, expense              | 84,000          | 84,000          | 84,000           | -                      | -                         |                                                              |
| Dir. of Family Ministries Salary, benefits, expenses | 63,000          | 59,000          | 68,000           | 5,000                  | 9,000                     | Reflects addition of retirement                              |
| On-call Facility attendent                           | -               | -               | 8,000            | 8,000                  | 8,000                     | New position                                                 |
| Family Ministry Staff                                | 14,000          | 17,000          | 23,000           | 9,000                  | 6,000                     | New Wed evening position                                     |
| Other Personnel                                      | 31,000          | 58,000          | 37,000           | 6,000                  | (11,000)                  | Elim Music Dir position                                      |
| Total Personnel                                      | 348,000         | 364,000         | 376,000          | 28,000                 | 12,000                    |                                                              |
|                                                      |                 |                 |                  | -                      | -                         |                                                              |
| Music                                                | 4,000           | 1,000           | 4,000            | -                      | 3,000                     | Increase guest musicians                                     |
| Guest Speakers                                       | 2,000           | 3,000           | 2,000            | -                      | (1,000)                   | Budget moved to music                                        |
| Family Ministry                                      | 4,000           | 4,000           | 5,000            | 1,000                  | 1,000                     | Wed evening programs                                         |
| Adult Spiritual Development                          | 1,000           | 1,000           | 2,000            | 1,000                  | •                         | Wed evening programs                                         |
| Social Justice                                       | 7,000           | 11,000          | 8,000            | 1,000                  | (3,000)                   | Reflects lower contributions to basket share & homeless fund |
| Other Program Exp                                    | 20,000          | 26,000          | 26,000           | 6,000                  | -                         |                                                              |
| Total Program                                        | 38,000          | 46,000          | 47,000           | 9,000                  | 1,000                     |                                                              |
| Total Expenses                                       | 496,000         | 512,000         | 568,000          | 72,000                 | 56,000                    | -                                                            |
|                                                      |                 |                 |                  |                        |                           | •                                                            |
| Net Operating Revenue                                | (46,000)        | 1,000           | -                | 46,000                 | (1,000)                   | -                                                            |