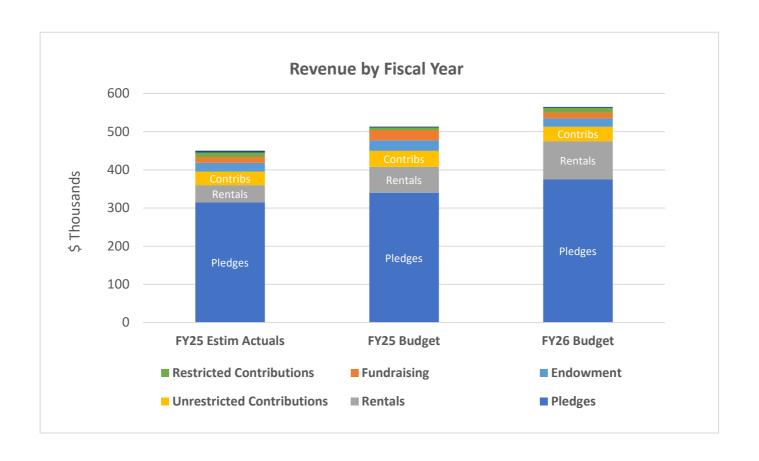

## **Proposed FY26 Budget**

|                                                      |                 |                 |                  | FY26 Budget Change +/- | FY26 Budget<br>Change +/- |                                                              |
|------------------------------------------------------|-----------------|-----------------|------------------|------------------------|---------------------------|--------------------------------------------------------------|
|                                                      | FY25 Estim      |                 |                  | from FY25              | from FY25                 |                                                              |
|                                                      | Actuals         | FY25 Budget     | FY26 Budget      |                        | Budget                    |                                                              |
| Revenue                                              |                 | _               | _                |                        |                           |                                                              |
| Pledges                                              | 315,000         | 340,000         | 375,000          | 60,000                 | 35,000                    | Stretch goal                                                 |
| Fundraising events                                   | 15,000          | 27,000          | 18,000           | 3,000                  | (9,000)                   | Auction + Others                                             |
| Rentals                                              | 45,000          | 68,000          | 100,000          | 55,000                 | 32,000                    | Stretch goal                                                 |
| All other                                            | 75,000          | 78,000          | 75,000           | -                      | (3,000)                   |                                                              |
| Total Revenue                                        | 450,000         | 513,000         | 568,000          | 118,000                | 55,000                    | •                                                            |
| Expenses                                             |                 |                 |                  |                        |                           |                                                              |
| Debt Service                                         | -               | 8,000           | 45,000           | 45,000                 | 37,000                    | New construction loans                                       |
| Other Admin                                          | 34,000          | 16,000          | 29,000           | (5,000)                | 13,000                    |                                                              |
| Total Admin                                          | 34,000          | 24,000          | 74,000           | 40,000                 | 50,000                    | •                                                            |
| Custodian Comica                                     | 21 000          | 22.000          | 10,000           | (2.000)                | /F 000\                   | New quateding                                                |
| Custodian Service                                    | 21,000          | 23,000          | 18,000           | (3,000)                | , . ,                     | New custodian                                                |
| Repairs & Maintenance                                | 5,000<br>19,000 | 16,000<br>8,000 | 15,000           | 10,000                 | (1,000)                   |                                                              |
| Landscaping Insurance, utilities, etc.               | 31,000          | 31,000          | 10,000<br>28,000 | (9,000)                | 2,000                     |                                                              |
| Total Facility & Bldg                                | 76,000          | 78,000          | 71,000           | (3,000)                | (3,000)<br>(7,000)        | -                                                            |
| Total Facility & Blug                                | 76,000          | 78,000          | 71,000           | (5,000)                | (7,000)                   |                                                              |
| Minister Salary, housing, benefits, expenses         | 156,000         | 146,000         | 156,000          | -                      | 10,000                    |                                                              |
| Administrator Salary, benefits, expense              | 84,000          | 84,000          | 84,000           | -                      | -                         |                                                              |
| Dir. of Family Ministries Salary, benefits, expenses | 63,000          | 59,000          | 68,000           | 5,000                  | 9,000                     | Reflects addition of retirement                              |
| On-call Facility attendent                           | -               | -               | 8,000            | 8,000                  | 8,000                     | New position                                                 |
| Family Ministry Staff                                | 14,000          | 17,000          | 23,000           | 9,000                  | 6,000                     | New Wed evening position                                     |
| Other Personnel                                      | 31,000          | 58,000          | 37,000           | 6,000                  | (11,000)                  | Elim Music Dir position                                      |
| Total Personnel                                      | 348,000         | 364,000         | 376,000          | 28,000                 | 12,000                    |                                                              |
|                                                      |                 |                 |                  | -                      | -                         |                                                              |
| Music                                                | 4,000           | 1,000           | 4,000            | -                      | 3,000                     | Increase guest musicians                                     |
| Guest Speakers                                       | 2,000           | 3,000           | 2,000            | -                      | (1,000)                   | Budget moved to music                                        |
| Family Ministry                                      | 4,000           | 4,000           | 5,000            | 1,000                  | 1,000                     | Wed evening programs                                         |
| Adult Spiritual Development                          | 1,000           | 1,000           | 2,000            | 1,000                  | •                         | Wed evening programs                                         |
| Social Justice                                       | 7,000           | 11,000          | 8,000            | 1,000                  | (3,000)                   | Reflects lower contributions to basket share & homeless fund |
| Other Program Exp                                    | 20,000          | 26,000          | 26,000           | 6,000                  | -                         |                                                              |
| Total Program                                        | 38,000          | 46,000          | 47,000           | 9,000                  | 1,000                     |                                                              |
| Total Expenses                                       | 496,000         | 512,000         | 568,000          | 72,000                 | 56,000                    | -                                                            |
|                                                      |                 |                 |                  |                        |                           | •                                                            |
| Net Operating Revenue                                | (46,000)        | 1,000           | -                | 46,000                 | (1,000)                   | -                                                            |